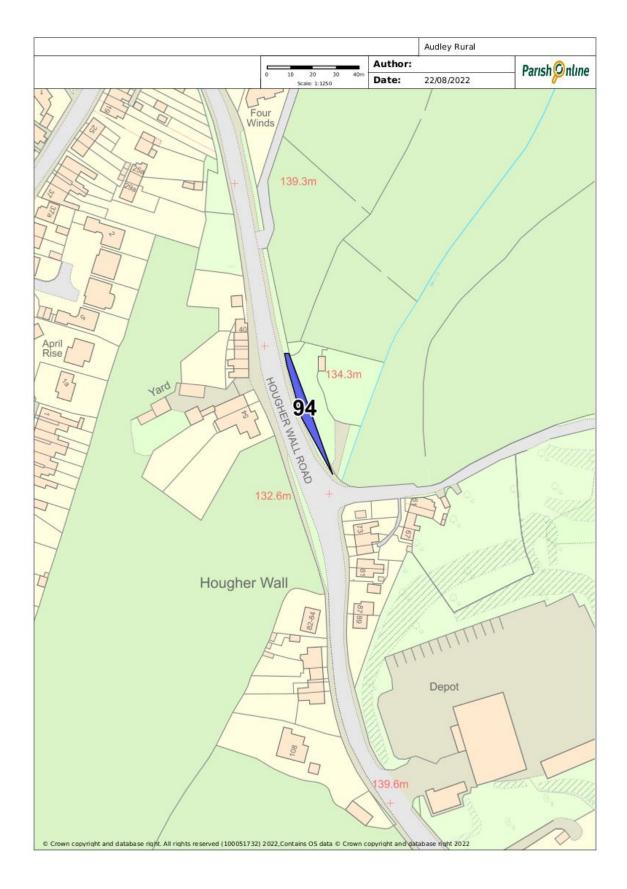

## Site 94 – Hougher Wall Road land in front of Four Winds Field

| Site Details                             |                                                                                                                                                                                        |                                                                                 |
|------------------------------------------|----------------------------------------------------------------------------------------------------------------------------------------------------------------------------------------|---------------------------------------------------------------------------------|
| Site name                                | Grid ref                                                                                                                                                                               | Description and purpose                                                         |
| Hougher Wall<br>Road                     | Hougher Wall Road,<br>Audley                                                                                                                                                           | Land along by Grassy Green Lane<br>(Four Winds Field verge)<br>Hougherwall Road |
| Checklist                                |                                                                                                                                                                                        |                                                                                 |
| Statutory<br>designations<br>(e.g. SSSI) | Site allocations (give details)                                                                                                                                                        | Planning permissions (give details)                                             |
| None                                     | None identified                                                                                                                                                                        | Not applicable at time this was created.                                        |
| NPPF Criteria                            |                                                                                                                                                                                        |                                                                                 |
| Close to the community it serves         | Demonstrably special to local community (beauty, historic significance, recreational value, tranquillity, wildlife, or other)                                                          | Local in character and not extensive tract                                      |
| Yes                                      | Yes - trees planted to<br>commenorate four<br>local soldiers who<br>returned home after<br>standing in water for<br>a week waiting to be<br>rescued for the WWII<br>Plaque made by RBL | Yes                                                                             |

## **Location Plan:**