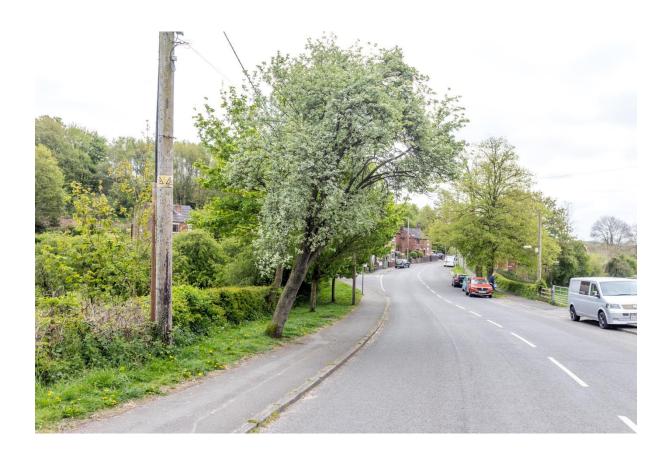

## Site 94 – Hougher Wall Road land in front of Four Winds Field

| Site Details                             |                                                                                                                                                                                        |                                                                                 |
|------------------------------------------|----------------------------------------------------------------------------------------------------------------------------------------------------------------------------------------|---------------------------------------------------------------------------------|
| Site name                                | Grid ref                                                                                                                                                                               | Description and purpose                                                         |
| Hougher Wall<br>Road                     | Hougher Wall Road,<br>Audley                                                                                                                                                           | Land along by Grassy Green Lane<br>(Four Winds Field verge)<br>Hougherwall Road |
| Checklist                                |                                                                                                                                                                                        |                                                                                 |
| Statutory<br>designations<br>(e.g. SSSI) | Site allocations (give details)                                                                                                                                                        | Planning permissions (give details)                                             |
| None                                     | None identified                                                                                                                                                                        | Not applicable at time this was created.                                        |
| NPPF Criteria                            |                                                                                                                                                                                        |                                                                                 |
| Close to the community it serves         | Demonstrably special to local community (beauty, historic significance, recreational value, tranquillity, wildlife, or other)                                                          | Local in character and not extensive tract                                      |
| Yes                                      | Yes - trees planted to<br>commenorate four<br>local soldiers who<br>returned home after<br>standing in water for<br>a week waiting to be<br>rescued for the WWII<br>Plaque made by RBL | Yes                                                                             |

## Images: